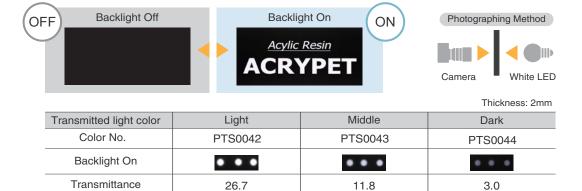

## 1. Color

<sup>\*</sup>The shown values are measured values,not standard values.