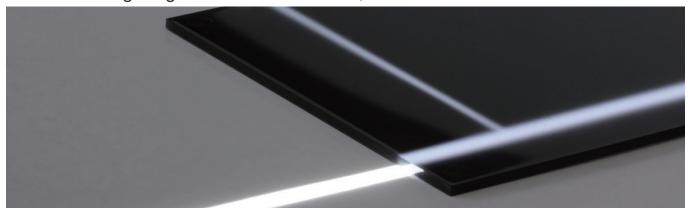

## Functional Color Black & White

Black & White is smoke color It hides the lighting device when it is off, but it can diffuse when it is on